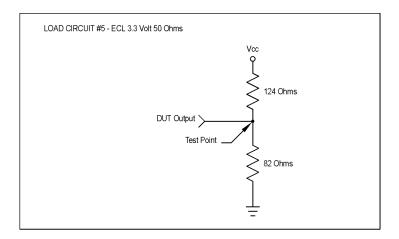

The load circuits shown are typical of the test loads used to measure wave form parameters for the various oscillator logic families. Please consult the factory for applications requiring special load considerations.

MtronPTI reserves the right to make changes to the product(s) and service(s) described herein without notice. No liability is assumed as a result of their use or application.

The load circuits shown are typical of the test loads used to measure wave form parameters for the various oscillator logic families. Please consult the factory for applications requiring special load considerations.