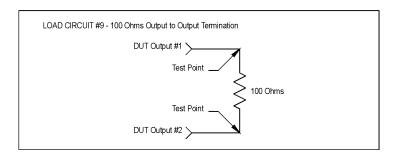

The load circuits shown are typical of the test loads used to measure wave form parameters for the various oscillator logic families. Please consult the factory for applications requiring special load considerations.