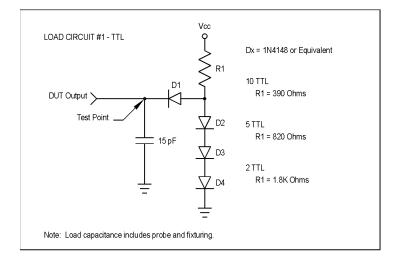

The load circuits shown are typical of the test loads used to measure wave form parameters for the various oscillator logic families. Please consult the factory for applications requiring special load considerations.