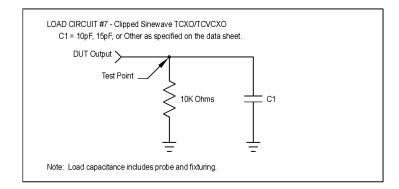

The load circuits shown are typical of the test loads used to measure wave form parameters for the various oscillator logic families. Please consult the factory for applications requiring special load considerations.