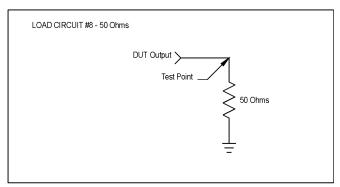

The load circuits shown are typical of the test loads used to measure wave form parameters for the various oscillator logic families. Please consult the factory for applications requiring special load considerations.