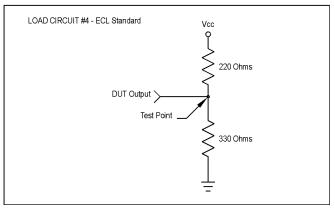

The load circuits shown are typical of the test loads used to measure wave form parameters for the various oscillator logic families. Please consult the factory for applications requiring special load considerations.

MtronPTI reserves the right to make changes to the product(s) and service(s) described herein without notice. No liability is assumed as a result of their use or application.

The load circuits shown are typical of the test loads used to measure wave form parameters for the various oscillator logic families. Please consult the factory for applications requiring special load considerations.