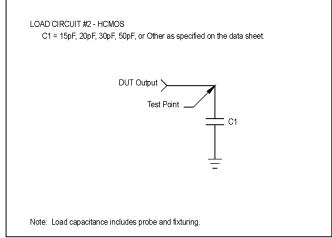

The load circuits shown are typical of the test loads used to measure wave form parameters for the various oscillator logic families. Please consult the factory for applications requiring special load considerations.