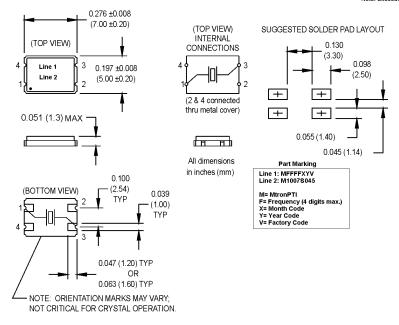

### **II. ENVIRONMENTAL & MECHANICAL REQUIREMENTS:**

- 1. SHOCK: Per MIL-STD-202, Method 213, Condition C
- 2. VIBRATION: Per MIL-STD-202, Method 201 & 204
- 3. HERMETICITY: 1 X 10<sup>-8</sup> atm cc/sec min.
- 4. STORAGE TEMPERATURE: -55°C to +125°C
- 5. SOLDERABILITY: Per EIAJ-STD-002
- 6. MAXIMUM SOLDERING CONDITIONS: See Figure 1.
- 7. PACKAGE: 4-pad leadless ceramic SMT. (PM type)

**III. DIMENSIONS:** 