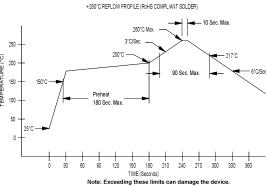

### **II. ENVIRONMENTAL & MECHANICAL REQUIREMENTS:**

- 1. SHOCK: Per MIL-STD-202, Method 213, Condition C
- 2. VIBRATION: Per MIL-STD-202, Method 201 & 204
- 3. HERMETICITY: 1 X 10<sup>-8</sup> atm cc/sec min.
- 4. STORAGE TEMPERATURE: -55°C to +125°C
- 5. SOLDERABILITY: Per EIAJ-STD-002
- 6. MAXIMUM SOLDERING CONDITIONS: See Figure 1.
- 7. PACKAGE: 4-pad leadless ceramic SMT. (PM type)